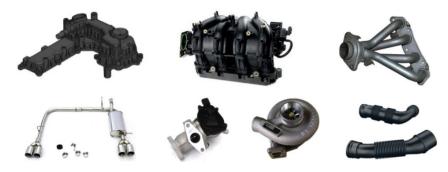

### **Assembly line for Intake and exhaust system**

#### **Description**

The production line is used for the assembly and inspection of intake and exhaust system components.

- Intake manifold, exhaust manifold, exhaust pipe, air filter, evaporator, vacuum actuator.
- EGR valve (exhaust gas recirculation valve), ECRV valve, turbocharger, air duct.
- Oil mist separator, cylinder head cover.

Case clients: BorgWarner BWI ,elringklinger, Hengst, Modine, Noveastern, Huapei, Huatao, Shentong