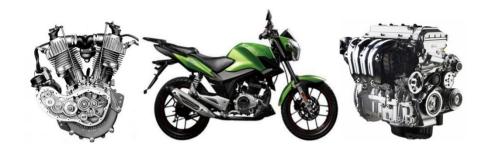

### **Assembly line for engine**

#### **Description**

The production line is used for the assembly and inspection of engine cylinder blocks, cylinder heads, and assemblies.

The production line is used for the assembly and testing of motorcycle engines and assemblies.

- Automobile engine cylinder block, cylinder head, gearbox.
- ✓ Motorcycle engine.
- Motorcycle final assembly.

Case clients: CHERY, WEICHAI, FAWDE, Great Wall, CFMOTO, QJMOTOR