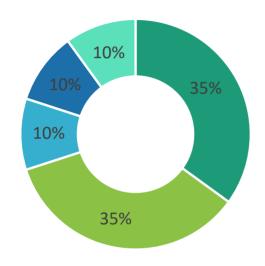

#### **Proportion of Team**

Mechanical Engineer, Electrical Engineer, Visual Engineer, Software Engineer, Hardware Engineer, Technical Service Engineer ...

- 02 MANUFACTURING TEAM
  - Assembly Technician, Machining Technician ...
- PROJECT MANAGEMENT TEAM

  Experienced project management team.
- O4 SALES TEAM

  Regional Sales Manager, Technical Service Engineer
- O5 SERVICE TEAM

  They are the guarantee of our operations.