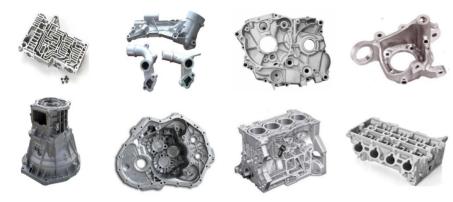

### **Assembly line for casting**

#### **Description**

The production line is used for the assembly and inspection of die-casting parts.

- Transmission housing, clutch housing, torque converter housing, etc.
- Transmission valve plate, clutch valve plate, etc.
- Chassis components such as steering knuckles, shock absorbers, and control arms.
- Engine cylinder block, cylinder head, cylinder head cover, etc.

Case clients: PGI, YUJIANG, LIUFENG, Saint Jean, WLY, MILLISON