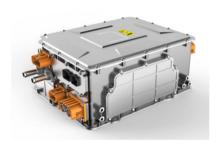

## **Assembly line for Motor and driver**

#### **Description**

The production line is used for the assembly and testing of electric control systems for new energy motors.

- New energy drive motor, 48V mild hybrid motor, flat wire motor.
- ✓ Motor controller.
- 2-in-1 system, 3-in-1 system.