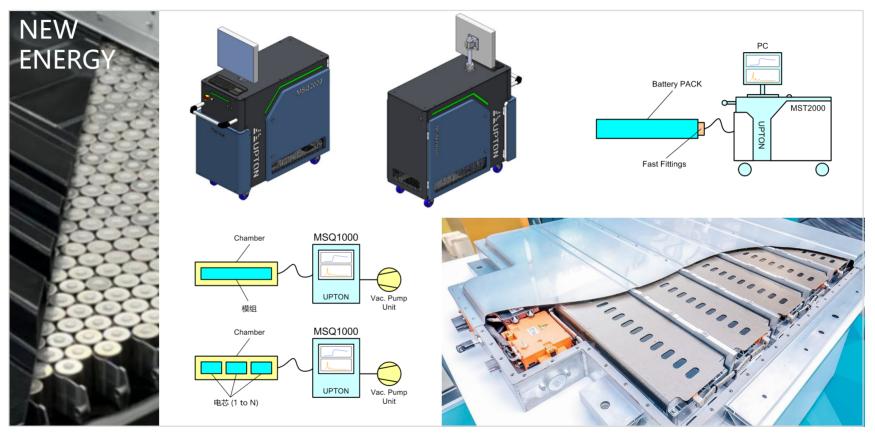

## **Mass spectrometry products**

One stop (Electrolyte leak) leakage detection solution for lithium batteries

## **Mass spectrometry products**

Lithium battery mass spectrometry (Electrolyte leak) leakage detection equipment

#### Power Battery Pack Leak Tester (S30)

The portable, low-power, and high-performance design is mainly used for quality monitoring of finished products in new energy vehicle 4S stores and production lines. After long-term research and development and a large amount of on-site testing data, S30 has built in a large number of testing parameters for vehicle models (power battery packs), and can fully automate standardized testing processes such as pressure control, testing, and data reporting. The instrument not only has a large touch screen for image human-computer interaction, but also has data transmission and remote control capabilities through WIFI networking. Engineers can efficiently and standardly complete in car/out of car inspection of various power battery packs.