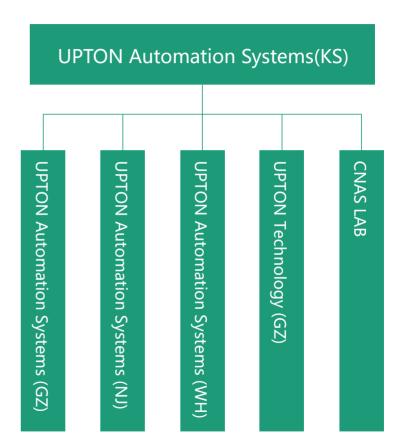

- O2 Simplify the process
- 03 Efficient execution
- 04 Quality makes for brand

Upton Technology was established in Guangzhou in 2005.

2005

2006 Starting to develop own brand air

leak testers.

Upton (Kunshan) factory was established.

2011

2017

Pressure decay leak test technology has received national acceptance

Upton (Wuhan) was established.

2017

2021

CNAS laboratory approved

Upton (Kunshan) move to the new factory.

2021

2021

Upton (Nanjing) factory started operation.

New Epoch, New beginning