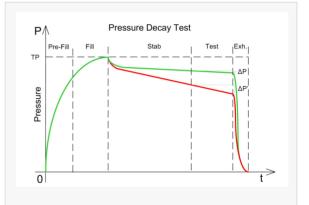

### **Air Leak Test Instruments**

Air Leak Test Instruments (Pressure decay)

#### CCIT field airtightness testing (M90)

The M90 drug packaging sealing tester is an advanced high-precision non-destructive testing method that accurately measures the pressure or flow rate of air molecules escaping from packaging defects, and then qualitatively and quantitatively analyzes the sealing integrity of the packaging. The development of this instrument is based on our accumulated core technological achievements, such as "high-precision integrated gas path micro leakage detection technology, a single valve core pneumatic control valve, a signal acquisition circuit", and optimized for pharmaceutical packaging scenarios. The core components are all independently developed, among which the leak free valve uses pneumatic energy, which significantly reduces heat generation compared to electrically driven valves. The differential pressure sensor is tuned to a small range with high resolution, and combined with the independently innovated dual balanced gas path technology, it does not exceed the range and greatly improves the sensitivity of micro leak testing. The components of the test circuit are all equipped with non threaded full surface contact sealing technology.