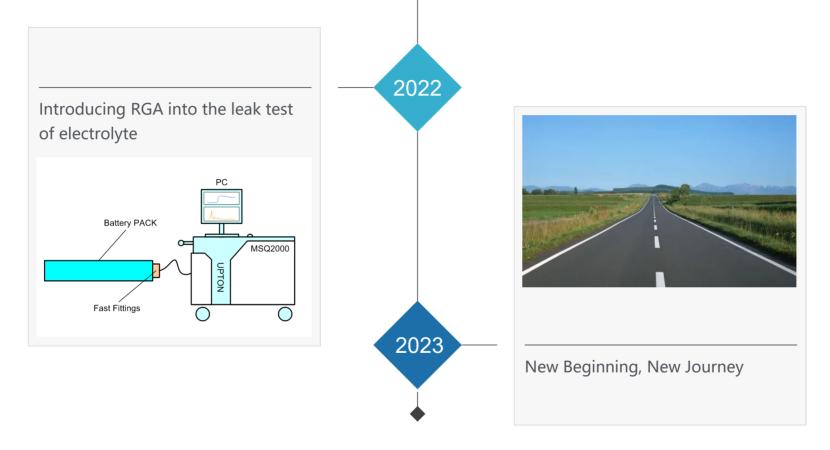

## **Mass spectrometry products**

One stop (Electrolyte leak) leakage detection solution for lithium batteries

## **Mass spectrometry products**

Lithium battery mass spectrometry (Electrolyte leak) leakage detection equipment