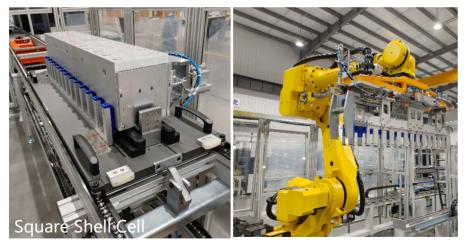

### **Assembly & test line of cell, Module and Pack-2**

#### **Description**

The production line is used for the production of battery cells (soft pack, cylindrical and square shell), modules and battery packs for new energy vehicle power batteries, drone batteries and energy storage batteries.

- New energy battery cell testing line;
- ✓ Battery module assembly line;
- Flexible battery PACK production line.

Case clients: PTL, Soueast Motors, BYD, East, etc.