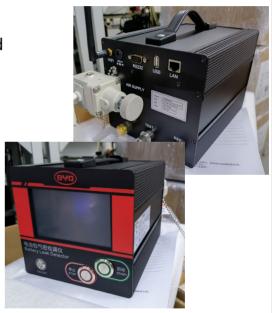

#### Power Battery Pack Leak Tester (S30)

The portable, low-power, and high-performance design is mainly used for quality monitoring of finished products in new energy vehicle 4S stores and production lines. After long-term research and development and a large amount of on-site testing data, S30 has built in a large number of testing parameters for vehicle models (power battery packs), and can fully automate standardized testing processes such as pressure control, testing, and data reporting. The instrument not only has a large touch screen for image human-computer interaction, but also has data transmission and remote control capabilities through WIFI networking. Engineers can efficiently and standardly complete in car/out of car inspection of various power battery packs.