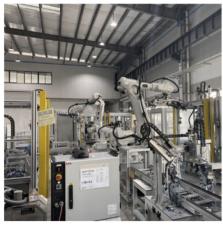

# **Assembly and Test Production Line**

Assembly and Test Line for Automobile Parts

### **Assembly line for engine**

#### **Description**

The production line is used for the assembly and inspection of engine cylinder blocks, cylinder heads, and assemblies.

The production line is used for the assembly and testing of motorcycle engines and assemblies.

- Automobile engine cylinder block, cylinder head, gearbox.
- ✓ Motorcycle engine.
- Motorcycle final assembly.

Case clients: CHERY, WEICHAI, FAWDE, Great Wall, CFMOTO, QJMOTOR