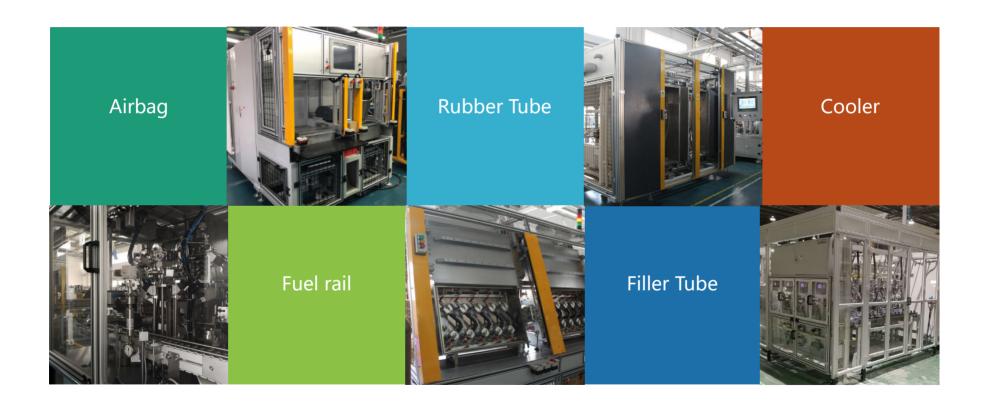

# **Assembly line for New energy parts**

The production line is used for the assembly and testing of electric control systems for new energy motors.

- PTC auxiliary heater, compressor.Lightweight automotive components.
- Rotary transformer,
- stator, rotor.

### **Assembly line for Intake and exhaust system**

#### **Description**

The production line is used for the assembly and inspection of intake and exhaust system components.

- Intake manifold, exhaust manifold, exhaust pipe, air filter, evaporator, vacuum actuator.
- EGR valve (exhaust gas recirculation valve), ECRV valve, turbocharger, air duct.
- Oil mist separator, cylinder head cover.

### **Assembly line for water and oil system**

#### **Description**

The production line is used for the assembly and inspection of water, oil, and fuel system components.

- \_\_\_\_\_ Traditional water pump, electronic water pump.
- Electronic oil pump and oil filter.
- Thermostat, electrical thermostat, electric compressor, thermal management module.
- Fuel pipes, fuel distribution pipes, various water pipes, and oil pipes.